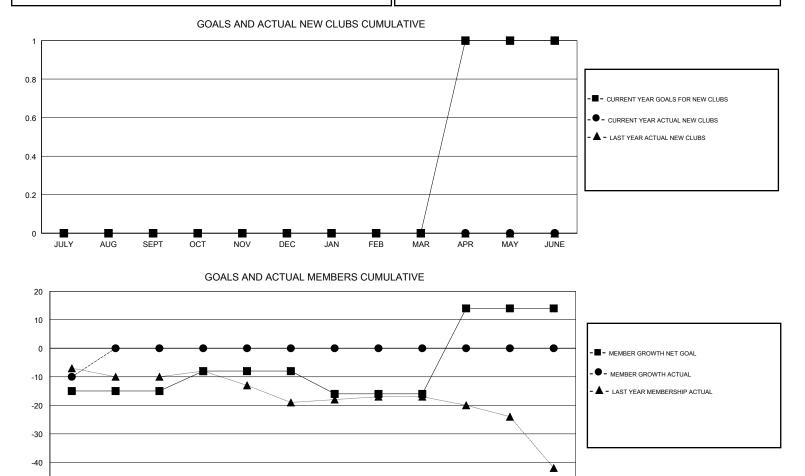

## GMT CA

| Clubs         |               |           |               | Members               |                           |                         |                                                    |
|---------------|---------------|-----------|---------------|-----------------------|---------------------------|-------------------------|----------------------------------------------------|
|               | RESULTS FOR   | 2018-2019 |               | RESULTS FOR 2018-2019 |                           |                         |                                                    |
| QUARTER       | NEW CLUB GOAL | NEW CLUBS | DROPPED CLUBS | QUARTER               | MEMBER GROWTH NET<br>GOAL | MEMBER GROWTH<br>ACTUAL | DROPPED<br>MEMBERS ACTUAL<br>(including transfers) |
| JULY/AUG/SEPT | 0             | 0         | 0             | JULY/AUG/SEPT         | -15                       | 4                       | 11                                                 |
| OCT/NOV/DEC   | 0             | 0         | 0             | OCT/NOV/DEC           | 7                         | 0                       | 0                                                  |
| JAN/FEB/MAR   | 0             | 0         | 0             | JAN/FEB/MAR           | -8                        | 0                       | 0                                                  |
| APR/MAY/JUNE  | 1             | 0         | 0             | APR/MAY/JUNE          | 30                        | 0                       | 0                                                  |